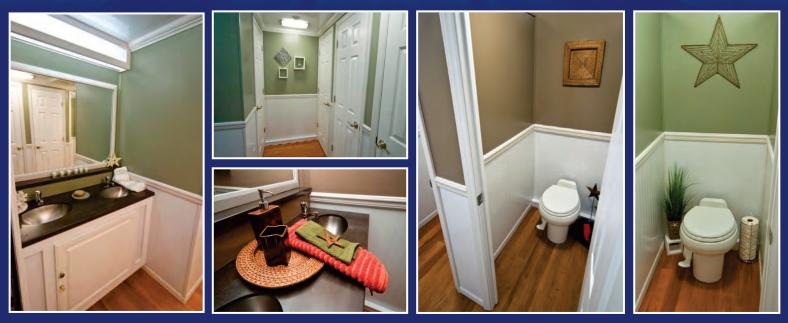

#### Standard features for all models

- Central air and heat
- · Well ventilated and odor free
- Well lit vanities with wide mirrors
- Wash basin with running water and automatic shut off
- Porcelain flushing commodes
- Paper towel and soap dispensers
- Well-lit porches with non-skid steps
- Safety hand rails
- Locking doors with occupancy lights