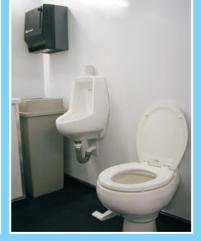

#### Standard features for all models

- Central air and heat
- · Well ventilated and odor free
- Well lit vanities with wide mirrors
- Wash basin with running water and automatic shut off
- Porcelain flushing commodes
- Paper towel and soap dispensers
- Well-lit porches with non-skid steps
- Safety hand rails
- Locking doors with occupancy lights