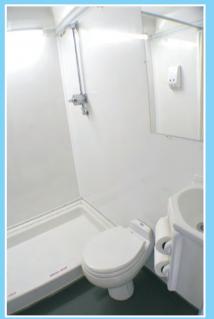

#### Standard features for all models

- Central air and heat
- · Well ventilated and odor free
- Well lit vanities with wide mirrors
- Wash basin with running water and automatic shut off
- Porcelain flushing commodes
- Paper towel and soap dispensers
- Well-lit porches with non-skid steps
- Safety hand rails
- Locking doors with occupancy lights