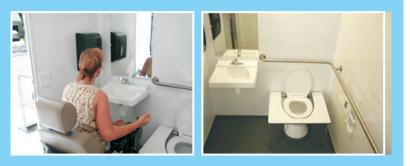

# **ADA Mobile Restroom**

- Commode with removable assist platform
- Hand rails and grab bars
- Wheel chair accessible sink
- Non-skid rubber floors
- Corner sink and mirror

- Non-skid
  rubber floors
- Corner sink and mirror
- Large 52 x 31
  shower
- Privacy curtain
- On-demand hot water