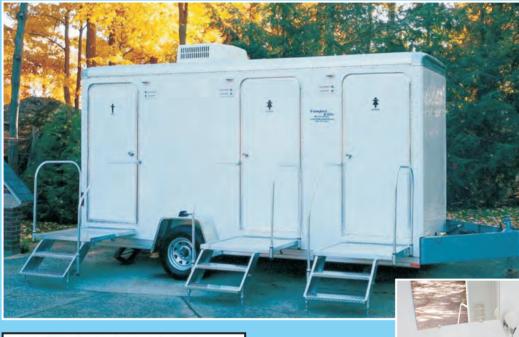

# **ADA Mobile Restroom**

- Commode with removable assist platform
- Hand rails and grab bars
- Wheel chair accessible sink
- Non-skid rubber floors
- Corner sink and mirror

- Non-skid
  rubber floors
- Corner sink and mirror
- Large 52 x 31
  shower
- Privacy curtain
- On-demand hot water