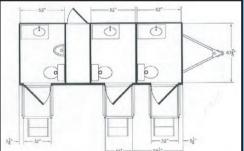

Corian Countertops with Stainless Sinks Air Conditioned Exterior Porch Lights Wood Grain Flooring Chrome Faucets with Auto Shut Off Stalls with Individual Doors Womens side has 4 stalls with foot flush commode Mens side has 4 urinals and 1 stall with commode 4 Paper Towel Dispensers Sound system for Music Cottage series with nice interior Well Lighted & Sky Lights No Oder