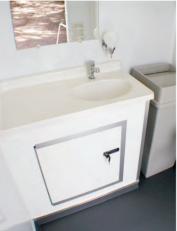

#### Standard features for all models

- Central air and heat
- · Well ventilated and odor free
- Well lit vanities with wide mirrors
- Wash basin with running water and automatic shut off
- Porcelain flushing commodes
- Paper towel and soap dispensers
- Well-lit porches with non-skid steps
- Safety hand rails
- Locking doors with occupancy lights