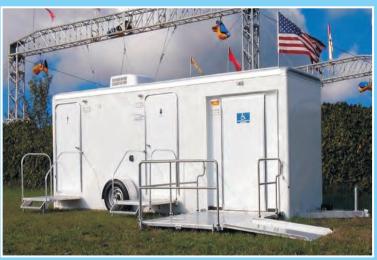

# **Komfort Mobile Restroom**

# **ADA Mobile Restroom**

- Commode with removable assist platform
- Hand rails and grab bars
- Wheel chair accessible sink
- Non-skid rubber floors
- Corner sink and mirror

- Non-skid
  rubber floors
- Corner sink and mirror
- Large 52 x 31
  shower
- Privacy curtain
- On-demand hot water