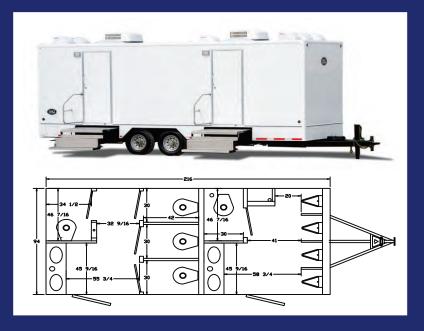

Corian Countertops with Stainless Sinks Air Conditioned Exterior Porch Lights Wood Grain Flooring Chrome Faucets with Auto Shut Off Stalls with Individual Doors Womens side has 4 stalls with foot flush commode Mens side has 4 urinals and 1 stall with commode 4 Paper Towel Dispensers Sound system for Music Cottage series with nice interior Well Lighted & Sky Lights No Oder